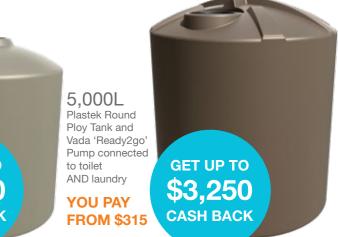

## 2.250L Plastek Round Poly Tank and Vada 'Ready2go' Pump connected to toilet OR laundry

**YOU PAY FROM \$60** 

**GET UP TO** \$2,600 **CASH BACK** 

# **Cash Back Offers Summary**

| PRODUCT                                                                                           | TOTAL CASH BACK |
|---------------------------------------------------------------------------------------------------|-----------------|
| RAINWATER TANKS                                                                                   |                 |
| Tank connected to toilet OR laundry (2,000–3,999L)                                                | \$2,600         |
| Tank connected to toilet OR laundry (4,000L or greater)                                           | \$3,050         |
| Tank connected to toilet AND laundry (4,000L or greater)                                          | \$3,250         |
| Existing tank to toilet AND/OR laundry connection (tank must be 2,000L or greater)                | \$1,500         |
| Retro-fitting existing tank for garden use                                                        | \$700           |
| CLOTHES WASHING MACHINE                                                                           |                 |
| New washing machine – 4 Star Water (WELS) rating or better                                        | \$400           |
| New washing machine – 5 Star Water (WELS) and 4 Star Energy rated                                 | \$550           |
| TOILET, TAPS AND SHOWERHEADS                                                                      |                 |
| Replace an existing less efficient toilet system to 3 Star WELS rated, 6/3L or better             | \$350           |
| For each tap set installed, fixed or retro-fitted with a water flow rate of 9L per minute or less | Up to \$50 ea   |
| For each 3 Star WELS rated showerhead with a flow rate of 9L per minute or less                   | \$40 ea         |