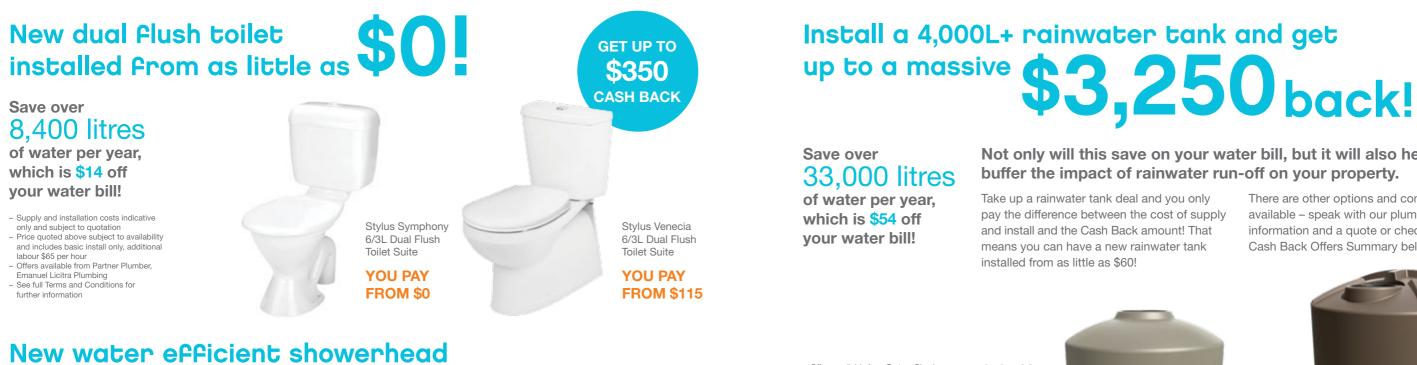

## Not only will this save on your water bill, but it will also help buffer the impact of rainwater run-off on your property.

There are other options and combinations available - speak with our plumber for more information and a quote or check out our Cash Back Offers Summary below.