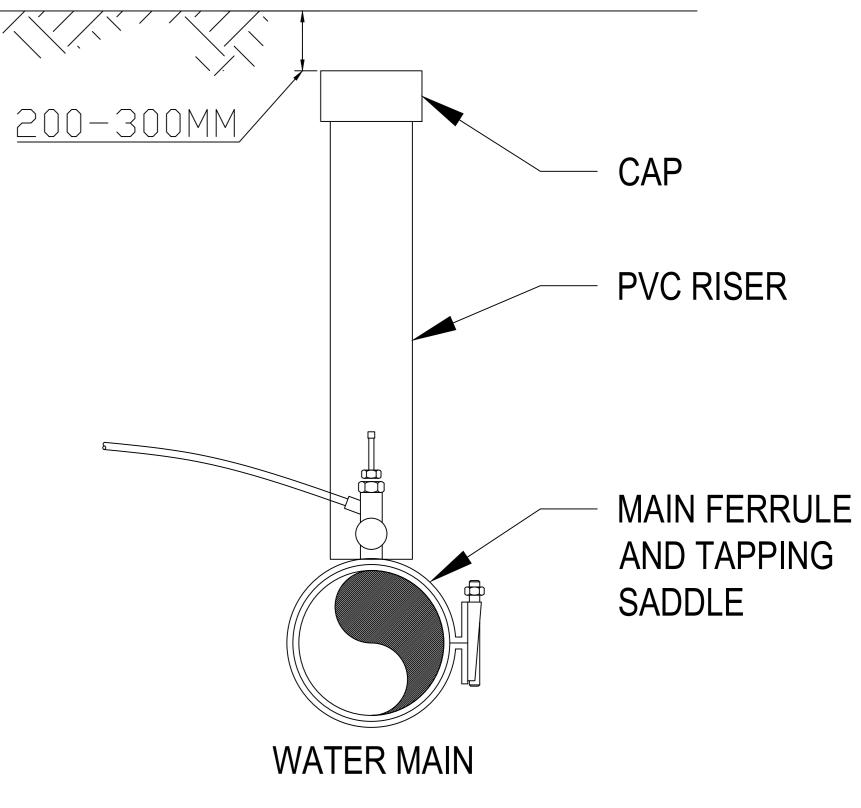

(10)

1. SGW IS RESPONSIBLE FOR PROPERTY SERVICES PIPE TO THE POINT OF SUPPLY THAT IS THE METER POSITION, IF THE METER IS OUTSIDE THE BUILDING AND WITHIN 1 METER OF 2. THE PVC RISER AND CAP IS TO EXTEND TO 200MM - 300MM BELOW THE FINISHED SURFACE LEVEL, THE CAP IS TO HAVE A METAL OBJECT ATTACHED CAPABLE OF METAL