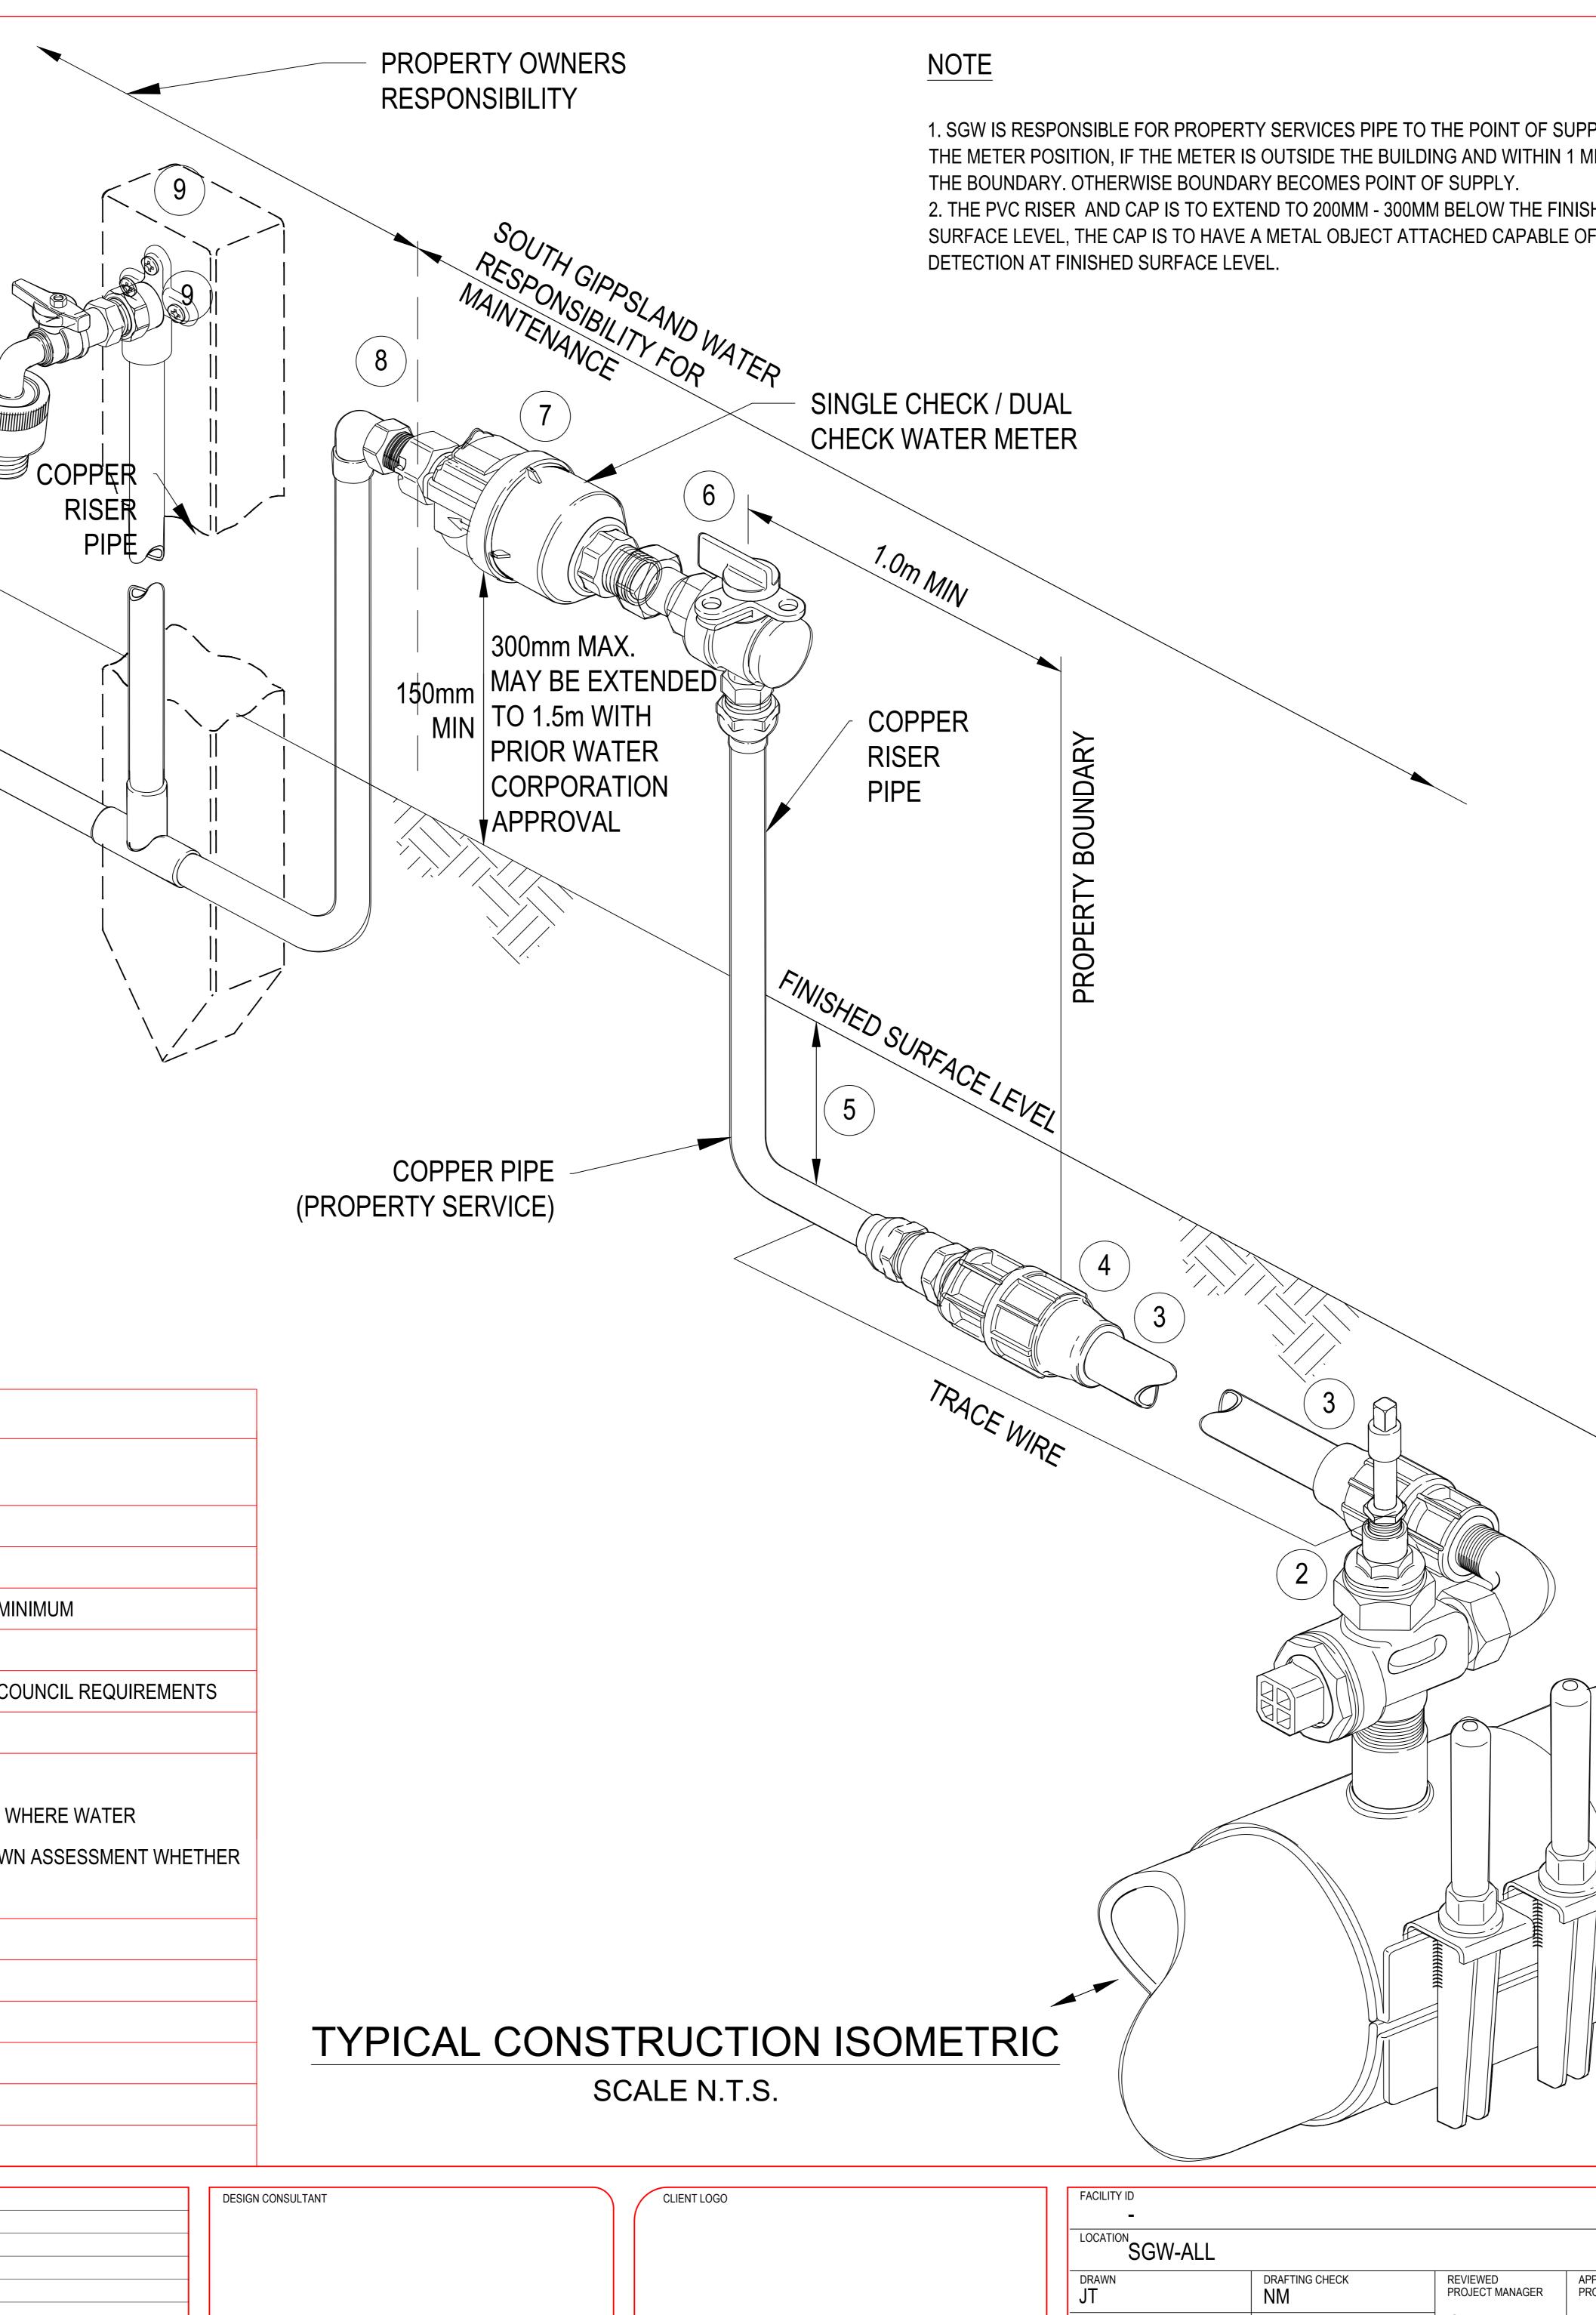

|                                      |                                                                                  |                                                                               |                                                              |                  |               |            | SCHEDULE OF ITEMS                                       |  |  |
|--------------------------------------|----------------------------------------------------------------------------------|-------------------------------------------------------------------------------|--------------------------------------------------------------|------------------|---------------|------------|---------------------------------------------------------|--|--|
| ITEM<br>No. DESCRIPTION              |                                                                                  |                                                                               |                                                              |                  |               |            |                                                         |  |  |
|                                      | 1                                                                                | 20mm / 25mm TAPPING BAND                                                      |                                                              |                  |               |            |                                                         |  |  |
|                                      | 2                                                                                | 20mm / 25mm TPENR FURRULE & FURRULE BEND AND NUT COMPRESSION                  |                                                              |                  |               |            |                                                         |  |  |
|                                      | 3 ALL POLYETHYLENE PIPE & FITTINGS MUST BE WATERMARK APPROVED PIPE TO BE PN      |                                                                               |                                                              |                  |               |            |                                                         |  |  |
| 4 POLYETHYLENE TO COPPER CONNECTOR   |                                                                                  |                                                                               |                                                              |                  |               | NECTOR     |                                                         |  |  |
|                                      | 5 DEPTH - MINIMUM COVER AUST. STANDARD AS/NZS 3500.1 (CLAUSE 5.10 & 5.11) AND LO |                                                                               |                                                              |                  |               |            | TANDARD AS/NZS 3500.1 (CLAUSE 5.10 & 5.11) AND LOCAL CO |  |  |
| 6 20mm / 25mm RIGHT ANGLE BALL VALVE |                                                                                  |                                                                               |                                                              |                  |               | VALVE      |                                                         |  |  |
|                                      | 7                                                                                | 20mm / 25mm APPROVED WATER C SUPORPORATIONPLIED WATER METER                   |                                                              |                  |               |            |                                                         |  |  |
|                                      |                                                                                  | THE TYPE OF WATER METERS (20mm AND 25mm) PROCURED BY SOUTH GIPPSLAND WATER. W |                                                              |                  |               |            |                                                         |  |  |
|                                      |                                                                                  | METERS INCORPORATE INTEGRAL DUAL CHECK VALVES, PLUMBERS ARE TO MAKE THEIR OWN |                                                              |                  |               |            |                                                         |  |  |
|                                      |                                                                                  | ТО                                                                            | TO FIT AN ADDITIONAL CONTAINMENT BACKFLOW PREVENTION DEVICE. |                  |               |            |                                                         |  |  |
|                                      | 8                                                                                | ELBOW                                                                         |                                                              |                  |               |            |                                                         |  |  |
|                                      | 9                                                                                | TIMBER STAKE                                                                  |                                                              |                  |               |            |                                                         |  |  |
|                                      | 10                                                                               | HOSE BIB TAP                                                                  |                                                              |                  |               |            |                                                         |  |  |
| 11                                   |                                                                                  | HOSE CONNECTION VACUUM BREAKER                                                |                                                              |                  |               |            |                                                         |  |  |
| 12                                   |                                                                                  | TUBE BUSH                                                                     |                                                              |                  |               |            |                                                         |  |  |
|                                      | 13                                                                               | BRASS PLUG                                                                    |                                                              |                  |               |            |                                                         |  |  |
|                                      | $\bigcap$                                                                        |                                                                               |                                                              |                  |               |            |                                                         |  |  |
|                                      |                                                                                  |                                                                               |                                                              |                  |               |            |                                                         |  |  |
|                                      | 3                                                                                |                                                                               | NOV 18<br>APR 17                                             |                  |               |            | BACKFLOW UPDATED<br>TYPICAL CONNECTIONS UPDATED         |  |  |
|                                      | 1                                                                                |                                                                               | 2002                                                         | -<br>DESIGN      | -<br>REV'D    | -<br>APP'D | FERRULE OUTDATED                                        |  |  |
|                                      | RE                                                                               | V NO                                                                          | DATE                                                         | DESIGN<br>REVIEW | REVD<br>P.MGR | P.DIR      | AMENDMENT                                               |  |  |
| L                                    |                                                                                  |                                                                               |                                                              |                  |               |            |                                                         |  |  |

(10)

1. SGW IS RESPONSIBLE FOR PROPERTY SERVICES PIPE TO THE POINT OF SUPPLY THAT IS THE METER POSITION, IF THE METER IS OUTSIDE THE BUILDING AND WITHIN 1 METER OF 2. THE PVC RISER AND CAP IS TO EXTEND TO 200MM - 300MM BELOW THE FINISHED SURFACE LEVEL, THE CAP IS TO HAVE A METAL OBJECT ATTACHED CAPABLE OF METAL